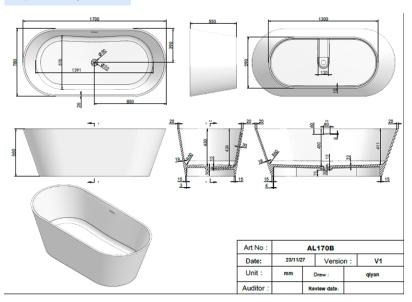

## NVB-BT-170B

Bathtub with drainer and overflow

Basic Info.

Model No. NVB-BT-170B Product Size: 1700x780x550 mm. Shape: runway shape Structure: solid stone bathtub Certification CE, IS09001

Material Info.

Material resin+aluminum powder Overflow cover

18-30mm

22mm

20mm.

Drainer Brass+solid stone

Legs of Bathtub

Thickness Info.

solid stone Plating for metal part

Bathtub bottom (acrylic+fiber glass)

Bathtub side

(acrylic+fiber glass)

Massage Type Application Installation Type

Capacity:

Soaking Indoor Tub Freestanding Drain Location Center

1 Person

Packing Info.

Transport package Film+Foam+ plywood case

Packing Size 1800x880x700 mm.

Packing volume  $1.11 \, \mathrm{m}^{3}$ Net weight 120 KG. Gross weight 170KG.

Water Capacity

Gallon to overflow 310 L.

Industry Standard: QB2585-2007