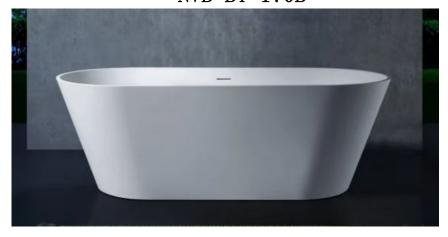

## NVB-BT-170B

Bathtub with drainer and overflow

Basic Info.

Model No. NVB-BT-170B Product Size: 1700x780x550 mm. Shape: runway shape Structure: solid stone bathtub Certification CE, IS09001

Material Info.